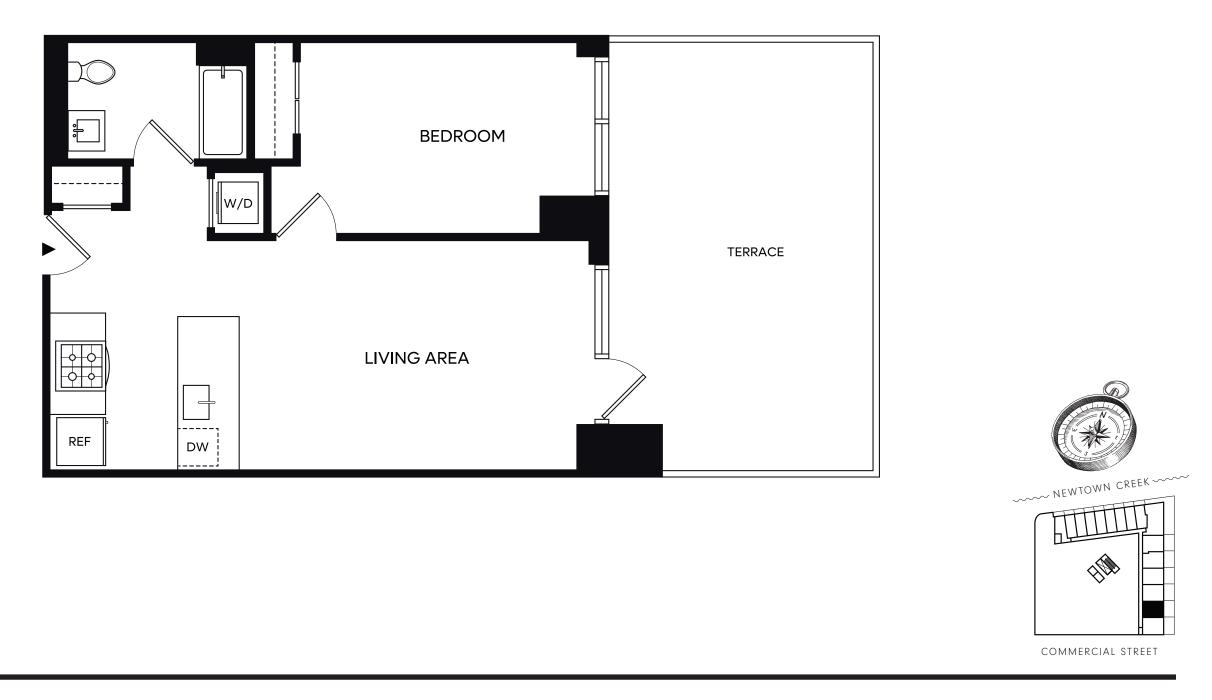

## **1B 1 BEDROOM 1 BATH**

\*Illustration is an artist's conception and may differ from actual unit layout. All dimensions are approximate and subject to construction and field variation.